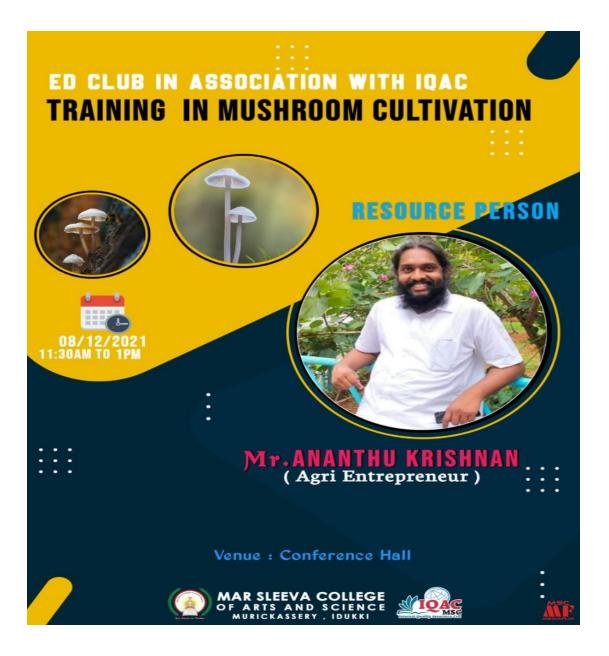

## **TRAINING ON MUSHROOM CULTIVATION 2021-22**

Name of the Club: ED Club

Date: 08/12/2021

Topic: TRAINING ON MUSHROOM CULTIVATION

Venue: Conference hall

#### **BRIEF REPORT**

The ED Club of Mar Sleeva College of Arts and Science, conducted a training programme on mushroom cultivation on 8th December for the academic year 2021-22. The programme conducted on conference hall at 11.30AM. Mr. Anandhu Krishnan, Agri Entrepreneur was the trainer of the programmer.

The programme began with a silent prayer. Ms.Christeena Mariyam Abraham (Excecutive member of ED club) welcomed all. The training programme was for all first year students. The section lasted for 2 hours. The purpose of the programme was to improve the skills of students in the field mushroom cultivation. The feedback from the students were positive. The training section ended with a vote of thanks by Mr. Abhay, member of ED club.